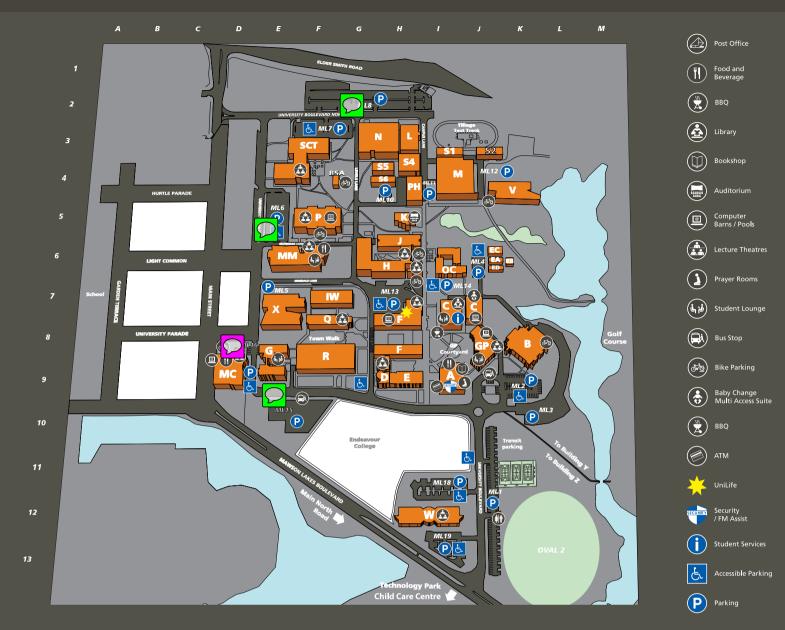

## Mawson Lakes Campus

# uilding A viation Academy (Hangar 55) Parafield Airport W Mills Sports Centre r Fric Neal Library uilding D uilding E uilding F arth Boomer uilding GP A AA В С D = F G B H N J K J M M C O P H Q R 1 S S 4 CT V X Y Z E CT K J7 H9 H8 B B H6 F7 H6 55 H4 F6 D9 33 H6 F5 H4 F7 F8 13 J3 H F3 K4 12 F1 H4 K6 en Wark Research Institute Building J Building K uilding K uilding M 4<sup>3</sup> Materials and Mineral Science 1 awson Centre (The) ilding N Iding OC Iding P Ver House dinc ng R ng S1 ing S2 harles Todd ling V ling W ng w nmental Sciences on Lakes Golf Club Division of Information Technology, Engineering & the Environment (ITEE) Office of Pro Vice Chancellor D9

| Information Strategy &<br>Technology Services (ISTS)               | W       | 11      |
|--------------------------------------------------------------------|---------|---------|
| Centre for Regional Engagement<br>Research and Innovation Services | F<br>GP | H<br>JS |

## ol of Engineering viation Academy (Hangar 55) ol of Information Technology & lathematical Sciences н6 Sch Av Sch pol of Information Technology a Athematical Sciences pol of Education Nnangu Tertiary Education Program (AnTEP) pol of Management pol of Natural & Built Environments pol of Pharmacy & Medical Science סר או E8 E8 F5 F5 F8 G G P P

| Lecture Theatres | D, F,<br>GP, H,<br>MC,<br>MM,<br>P, Q,<br>SCT,<br>W | H9, H8,<br>J8, H6,<br>D9,<br>F6,<br>F5, F7,<br>F3,<br>I12 |
|------------------|-----------------------------------------------------|-----------------------------------------------------------|
|                  | VV                                                  | 112                                                       |

| Advanced Computing Research Centre (ACRC)<br>Centre for Environmental Risk Assessment &<br>Remediation (CERAR) | D<br>X | H'<br>E7 |
|----------------------------------------------------------------------------------------------------------------|--------|----------|
| Centre for Industrial & Applied Mathematics<br>(CIAM)                                                          | ос     | 16       |
| Centre for Research in Education Equity & Work<br>(CREEW)                                                      |        | E٤       |
| Centre for Tourism & Leisure Management<br>(CT&LM)                                                             | Ρ      | FS       |
| Computer Systems Engineering Centre (CSEC)                                                                     | SCT    | F3       |
| CRC for Advanced Automotive Technology<br>(AutoCRC)                                                            | D      | H        |
| CRC for Contamination Assessment &<br>Remediation of the Environment (CRC CARE)                                | х      | E7       |
| CRC for Integrated Engineering Asset Management<br>(CIEAM)                                                     | D      | H        |
| CRC for Polymers                                                                                               | W      | F7       |
| CRC for Rail Inovation (RailCRC)                                                                               | oc     | 6        |
| Defence & Systems Institute (DASI)                                                                             | W      | 11       |
| Mawson Institute                                                                                               | V      | K٩       |
| Phenomics & Bioinformatics Research Centre<br>(PBRC)                                                           | R      | F٤       |
| SA Water Centre for Water Management &<br>Reuse (CWMR)                                                         | н      | Н        |
|                                                                                                                |        |          |

| Barbara Hardy Institute                | А   |  |
|----------------------------------------|-----|--|
| Ian Wark Research Institute            | IVV |  |
| Institute for Telecommunications (ITR) | w   |  |
|                                        |     |  |

19 F7 112

| STUDENT SERVICES                                                                                                                                                                                                                                                                                                                                 |                                                                                                            |                                                         |                                                                                                                                                                                                                     |  |
|--------------------------------------------------------------------------------------------------------------------------------------------------------------------------------------------------------------------------------------------------------------------------------------------------------------------------------------------------|------------------------------------------------------------------------------------------------------------|---------------------------------------------------------|---------------------------------------------------------------------------------------------------------------------------------------------------------------------------------------------------------------------|--|
| Bike / Shower Amenities<br>Bookshop<br>Cafe<br>Campus Central<br>Computer Barns<br>Computer Pools<br>Drama Centre<br>Indigenous Student Services<br>Learning & Teaching Unit<br>Library (Sir Eric Neal Library)<br>Multi-Access Suite<br>Prayer Rooms<br>Research and Innovation Servi<br>Sports Centre (E W Mills)<br>Student Lounge<br>UniLife | ces                                                                                                        | ВSA<br>A, MM<br>F, C F, P<br>K GC C C A GB<br>F, G<br>F | 19<br>19, D9,<br>17, H8,<br>17, H8,<br>17, H8,<br>17, H5<br>17<br>17<br>17<br>19<br>18<br>K8<br>17, H8,<br>17, H8,<br>18,<br>18<br>18<br>19<br>19<br>19<br>19<br>19<br>19<br>19<br>19<br>19<br>19<br>19<br>19<br>19 |  |
| COMMUNITY AND CORPORATE                                                                                                                                                                                                                                                                                                                          |                                                                                                            |                                                         |                                                                                                                                                                                                                     |  |
| Clubrooms (Football & Cricket<br>Gardener's Compound<br>ITEK<br>Mawson Centre (The)<br>Mawson Lakes Library<br>(Joint Community & School I<br>Mawson Lakes Eco Precinct<br>Greenhouse<br>Propagation Shed<br>Soils Shed<br>Maths & Science Centre<br>Mawson Lakes Golf Club<br>Planetarium<br>UniSA College                                      |                                                                                                            | Z<br>S4<br>GP<br>MC<br>MC<br>EB<br>EC<br>P<br>Y<br>F    | I4<br>H4<br>J8<br>D9<br>D9<br>C9<br>K6<br>K6<br>F5<br>I4<br>F5<br>H8                                                                                                                                                |  |
| STUDENT ENQUIRIES TO:                                                                                                                                                                                                                                                                                                                            |                                                                                                            |                                                         |                                                                                                                                                                                                                     |  |
| Campus Central<br>Student Information, Level                                                                                                                                                                                                                                                                                                     |                                                                                                            | С                                                       | J7                                                                                                                                                                                                                  |  |
| GENERAL ENQUIRIES TO:                                                                                                                                                                                                                                                                                                                            |                                                                                                            |                                                         |                                                                                                                                                                                                                     |  |
| Campus Central<br>Information & Services, Level 1                                                                                                                                                                                                                                                                                                |                                                                                                            |                                                         |                                                                                                                                                                                                                     |  |
| FM Assist<br>Security / FM Assist<br>Freecall<br>Internal<br>Contact Numbers<br>Campus Central<br>FM Assist<br>Learning & Teaching Unit<br>Library<br>UniLife<br>UniSA Switchboard                                                                                                                                                               | 1800 500 911<br>88 888<br>8302 3511<br>8302 5055<br>1300 657 133<br>1300 137 659<br>8302 6338<br>8302 6611 | A                                                       | 19<br>19                                                                                                                                                                                                            |  |